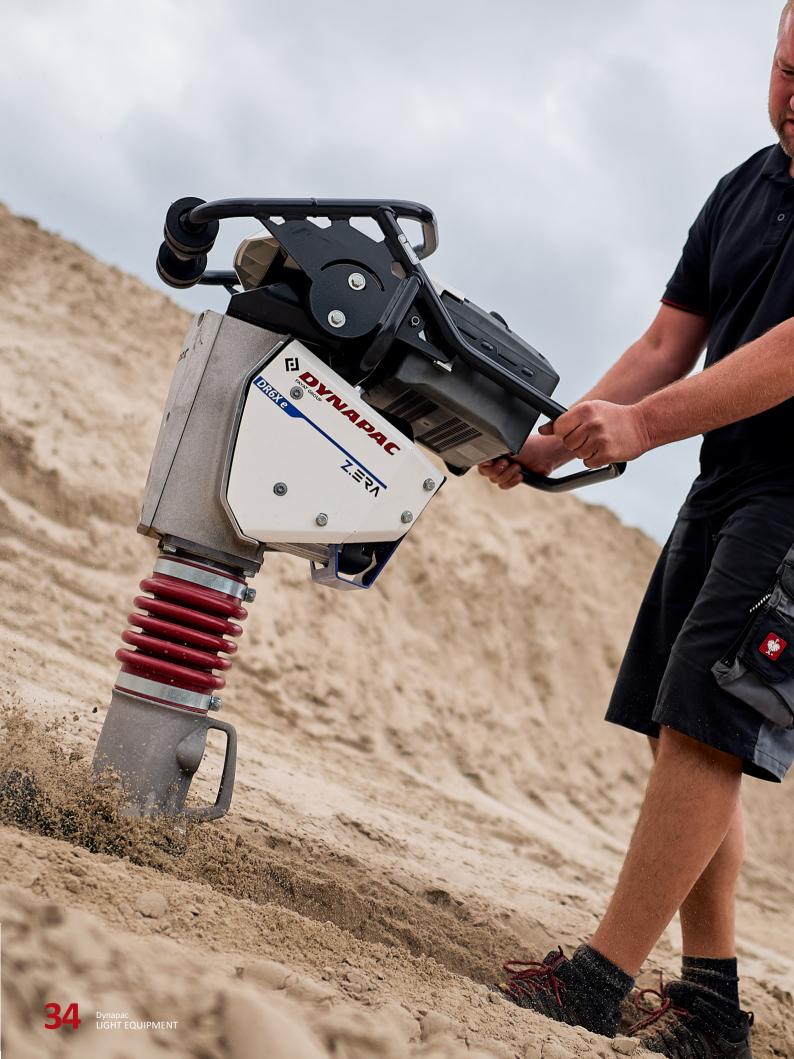

#### **LOW HAV HANDLES**

Low vibration levels ensure comfortable operation and reduced Hand arm vibration (HAV) values allows stress free working all day. DR6X also has the lowest HAV in its class with vibration less than 5m/s².