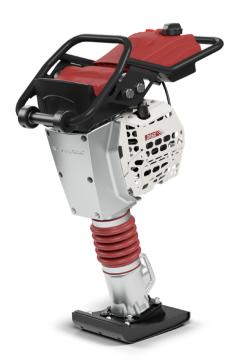

# RAMMER DR SERIES

#### **BUILT TOUGH**

#### **HONDA GXR**

The engine is built for a rammer application to meet the high demands. The rammer can be transported horizontally and crank up promptly without the need for extensive setup, saving valuable time.