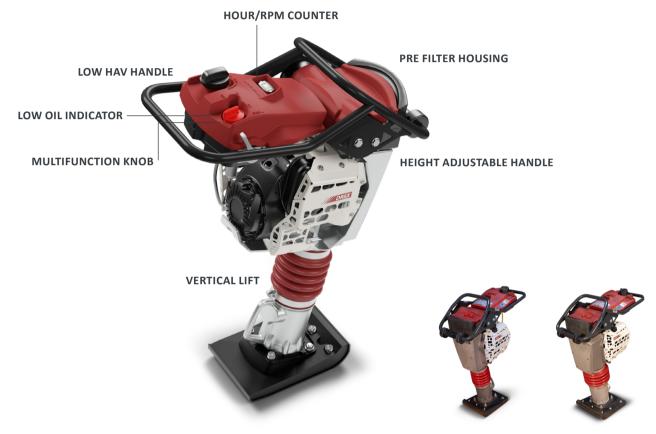

#### **LOW HAV HANDLES**

Low vibration levels ensure comfortable operation and reduced Hand arm vibration (HAV) values allows stress free working all day. DR6X also has the lowest HAV in its class with vibration less than 5m/s².

#### **HEIGHT ADJUSTABLE HANDLE**

Provides a high & low setting with a difference of 10cm / 4in based on the operator requirement.

#### **MULTIFUNCTIONAL KNOB**

The knob controls both fuel supply and engine stop function. The operator does not have to worry about forgetting to switch the fuel supply off after switching off the rammer.

#### **SELF CLEANING HOUSING**

Prevents dust build up around the prefilter making it more efficient and also ensures the longer life on the engine filter that lasts a full season.

#### **HOUR METER**

Helps to track usage of equipment, making it easier to keep schedule maintenance and service to keep them running efficiently. The hour meter also doubles as RPM meter with low RPM indication.

### LOW OIL INDICATOR

Avoids bad surprises with engine breakdown, ensuring engine is not started with low oil levels.