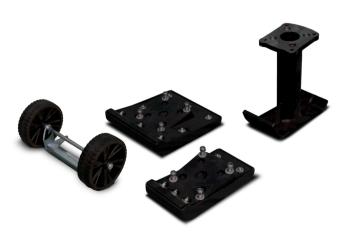

## CASTOR WHEELS WITH VERTICALLY ORIENTED GRIP

Provides easy moment of rammer and also minimizes strain on the arm by providing an easy lift.

### ONE POINT LIFT

Provides ease of equipment loading or unloading on jobsite with a forklift or other machinery.

#### TRANSPORT WHEELS

Puncture proof wheels with easy mounting for ease of transport.

## SWAPPABLE FOOT TYPES

Meets different application requirement with different foot types and widths. The foots can be easily swapped by removing just four bolts.